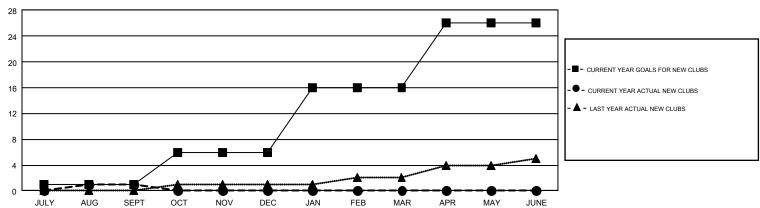

## GMT Constitutional Area 4, Group A

GMT: ANTTI FORSELL

REPORT DOES NOT INCLUDE CLUBS IN UNDISTRICTED AREAS.

| Clubs         |               |             |               | Members               |                           |                         |                                                    |  |
|---------------|---------------|-------------|---------------|-----------------------|---------------------------|-------------------------|----------------------------------------------------|--|
|               | RESULTS FO    | R 2017-2018 |               | RESULTS FOR 2017-2018 |                           |                         |                                                    |  |
| QUARTER       | NEW CLUB GOAL | NEW CLUBS   | DROPPED CLUBS | QUARTER               | MEMBER GROWTH NET<br>GOAL | MEMBER GROWTH<br>ACTUAL | DROPPED<br>MEMBERS ACTUAL<br>(including transfers) |  |
| JULY/AUG/SEPT | 1             | 1           | 19            | JULY/AUG/SEPT         | -35                       | 366                     | 1,011                                              |  |
| OCT/NOV/DEC   | 5             | 0           | 0             | OCT/NOV/DEC           | 155                       | 0                       | 0                                                  |  |
| JAN/FEB/MAR   | 10            | 0           | 0             | JAN/FEB/MAR           | 223                       | 0                       | 0                                                  |  |
| APR/MAY/JUNE  | 10            | 0           | 0             | APR/MAY/JUNE          | 44                        | 0                       | 0                                                  |  |