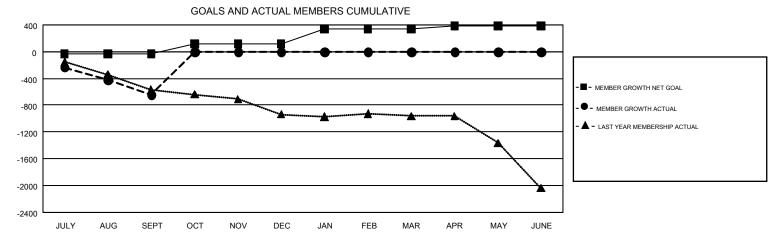

## GMT Constitutional Area 4, Group A

GMT: ANTTI FORSELL

REPORT DOES NOT INCLUDE CLUBS IN UNDISTRICTED AREAS.

| Clubs         |               |             |               | Members               |                           |                         |                                                    |  |
|---------------|---------------|-------------|---------------|-----------------------|---------------------------|-------------------------|----------------------------------------------------|--|
|               | RESULTS FO    | R 2017-2018 |               | RESULTS FOR 2017-2018 |                           |                         |                                                    |  |
| QUARTER       | NEW CLUB GOAL | NEW CLUBS   | DROPPED CLUBS | QUARTER               | MEMBER GROWTH NET<br>GOAL | MEMBER GROWTH<br>ACTUAL | DROPPED<br>MEMBERS ACTUAL<br>(including transfers) |  |
| JULY/AUG/SEPT | 1             | 1           | 19            | JULY/AUG/SEPT         | -35                       | 366                     | 1,011                                              |  |
| OCT/NOV/DEC   | 5             | 0           | 0             | OCT/NOV/DEC           | 155                       | 0                       | 0                                                  |  |
| JAN/FEB/MAR   | 10            | 0           | 0             | JAN/FEB/MAR           | 223                       | 0                       | 0                                                  |  |
| APR/MAY/JUNE  | 10            | 0           | 0             | APR/MAY/JUNE          | 44                        | 0                       | 0                                                  |  |